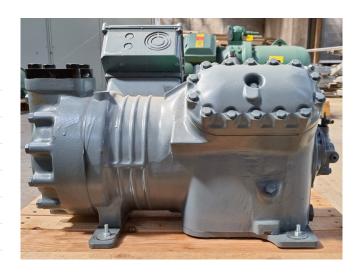

### **Specifications**

| Marca                                   | DWM              |
|-----------------------------------------|------------------|
| Tipo                                    | D4SH1-250X-AWM/D |
| Refrigerante                            | Freon            |
| kW at -5°C/+40°C                        | 50,5             |
| kW at - $10^{\circ}$ C/+ $40^{\circ}$ C | 41,7             |
| kW at -20°C/+40°C                       | 27,6             |
| kW at -30°C/+40°C                       | 17,2             |
| Mirilla                                 | /                |
| Comentarios                             | yob 2002         |
| Tamaños                                 | 670x550x460 mm   |
|                                         | (LxWxH)          |
| Stock                                   | 1                |

#### Used DWM D4SH1-250X-AWM/D

Used D4SH1-250X-AWM/D semihermetic piston compressor. Equipped with sight glass.

\*Why choose for HOSBV? Were not only the largest used refrigeration specialist in Europe, but also, we deliver all equipment including an extensive test, warranty and industrial cleaning. \*Optional we can also perform a new paint job and arrange the logistics.