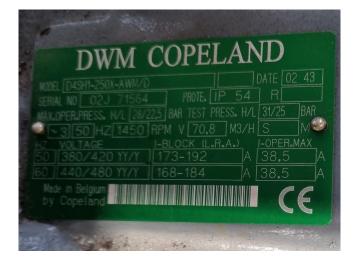

# DWM D4SH1-250X-AWM/D

### **Specifications**

| Marca                                   | DWM              |
|-----------------------------------------|------------------|
| Tipo                                    | D4SH1-250X-AWM/D |
| Refrigerante                            | Freon            |
| kW at -5°C/+40°C                        | 50,5             |
| kW at - $10^{\circ}$ C/+ $40^{\circ}$ C | 41,7             |
| kW at -20°C/+40°C                       | 27,6             |
| kW at -30°C/+40°C                       | 17,2             |
| Mirilla                                 | /                |
| Comentarios                             | yob 2002         |
| Tamaños                                 | 670x550x460 mm   |
|                                         | (LxWxH)          |
| Stock                                   | 1                |