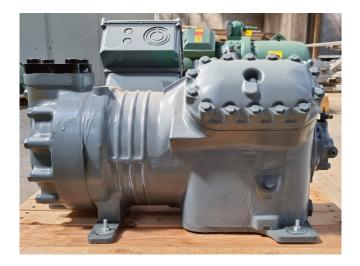

### **Specifications**

| Marca                                   | DWM              |
|-----------------------------------------|------------------|
| Tipo                                    | D4SH1-250X-AWM/D |
| Refrigerante                            | Freon            |
| kW at -5°C/+40°C                        | 50,5             |
| kW at - $10^{\circ}$ C/+ $40^{\circ}$ C | 41,7             |
| kW at -20°C/+40°C                       | 27,6             |
| kW at -30°C/+40°C                       | 17,2             |
| Mirilla                                 | /                |
| Comentarios                             | yob 2002         |
| Tamaños                                 | 670x550x460 mm   |
|                                         | (LxWxH)          |
| Stock                                   | 1                |

#### Used DWM D4SH1-250X-AWM/D

Used D4SH1-250X-AWM/D semihermetic piston compressor. Equipped with sight glass.

\*Why choose for HOSBV? Were not only the largest used refrigeration specialist in Europe, but also, we deliver all equipment including an extensive test, warranty and industrial cleaning. \*Optional we can also perform a new paint job and arrange the logistics.