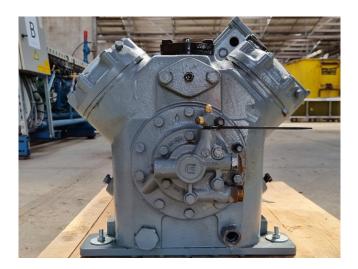

### **Specifications**

| Marca                                   | DWM              |
|-----------------------------------------|------------------|
| Tipo                                    | D4SH1-250X-AWM/D |
| Refrigerante                            | Freon            |
| kW at -5°C/+40°C                        | 50,5             |
| kW at - $10^{\circ}$ C/+ $40^{\circ}$ C | 41,7             |
| kW at -20°C/+40°C                       | 27,6             |
| kW at -30°C/+40°C                       | 17,2             |
| Mirilla                                 | /                |
| Comentarios                             | yob 2002         |
| Tamaños                                 | 670x550x460 mm   |
|                                         | (LxWxH)          |
| Stock                                   | 1                |

#### Used DWM D4SH1-250X-AWM/D

Used D4SH1-250X-AWM/D semihermetic piston compressor. Equipped with sight glass.

\*Why choose for HOSBV? Were not only the largest used refrigeration specialist in Europe, but also, we deliver all equipment including an extensive test, warranty and industrial cleaning. \*Optional we can also perform a new paint job and arrange the logistics.