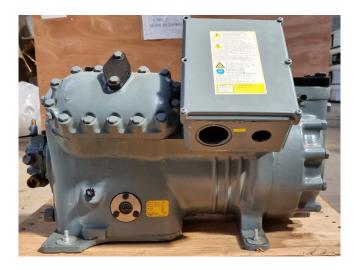

### **Specifications**

| Marca                                   | DWM              |
|-----------------------------------------|------------------|
| Tipo                                    | D4SH1-250X-AWM/D |
| Refrigerante                            | Freon            |
| kW at -5°C/+40°C                        | 50,5             |
| kW at - $10^{\circ}$ C/+ $40^{\circ}$ C | 41,7             |
| kW at -20°C/+40°C                       | 27,6             |
| kW at -30°C/+40°C                       | 17,2             |
| Mirilla                                 | /                |
| Comentarios                             | yob 2002         |
| Tamaños                                 | 670x550x460 mm   |
|                                         | (LxWxH)          |
| Stock                                   | 1                |

#### Used DWM D4SH1-250X-AWM/D

Used D4SH1-250X-AWM/D semihermetic piston compressor. Equipped with sight glass.

\*Why choose for HOSBV? Were not only the largest used refrigeration specialist in Europe, but also, we deliver all equipment including an extensive test, warranty and industrial cleaning. \*Optional we can also perform a new paint job and arrange the logistics.